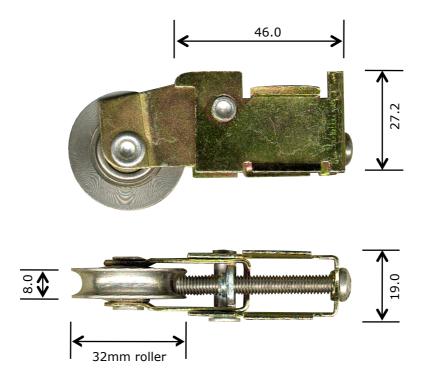

## Description

Adjustable door roller assembly suits various sliding aluminium glass doors.

**Picture** 

## Notes / Comments

Mild steel zinc passivated housing with combination head adjusting screw & stainless steel tyre roller. This item has a replaceable roller. For replacement roller use 2-1040 with 2-2500. See also Rollerco part 1-1100.

| <u>Unit of Supply</u> | Recommended Maximum Load | <u>Adjustment Range</u> |
|-----------------------|--------------------------|-------------------------|
| Each                  | 40 kg                    | 7 mm                    |