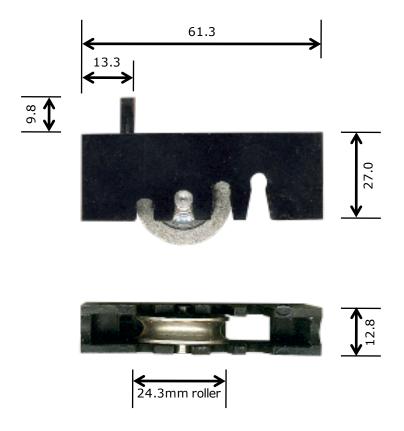

## <u>Picture</u>

## Notes / Comments

Acetal roller carriage with 4 position adjustment and stainless steel tyre roller. See part 1-1130 for nylon roller version.

| <u>Unit of Supply</u> | Recommended Maximum Load | Adjustment Range |
|-----------------------|--------------------------|------------------|
| Each                  | 25 kg                    | 6.3mm            |