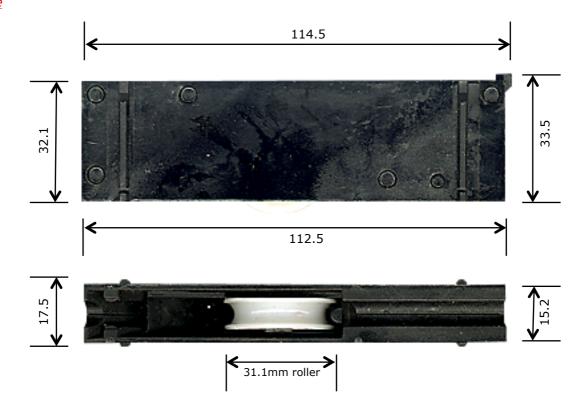

## **Picture**

## Notes / Comments

Glass filled nylon roller housing with single acetal tyre ball bearing roller and stainless steel combination head adjusting screw. For replacement roller use part 2-1070.

| Unit of Supply | Recommended Maximum Load | Adjustment Range |
|----------------|--------------------------|------------------|
| Each           | 25 kg                    | 11.5 mm          |