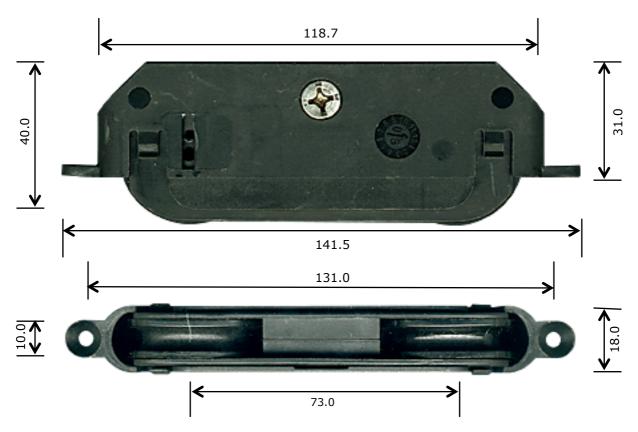

## **Description**

Adjustable door roller assembly for timber sliding doors with acetal tyre rollers in engineered plastic housing.

**Picture** 

<u>Notes / Comments</u> Engineered plastic housing with dual nylon tyre ball bearing rollers and phillips head adjusting screw.

| Unit of Supply | Recommended Maximum Load                                                         | Adjustment Range |  |
|----------------|----------------------------------------------------------------------------------|------------------|--|
| Each           | 110 kg                                                                           | 8 mm             |  |
|                |                                                                                  |                  |  |
| ROLLERCO       |                                                                                  |                  |  |
|                |                                                                                  |                  |  |
|                | acobsen Crescent, Holden Hill, Sth. Au<br>554   F: 08 8266 1522   E: sales@rolle |                  |  |