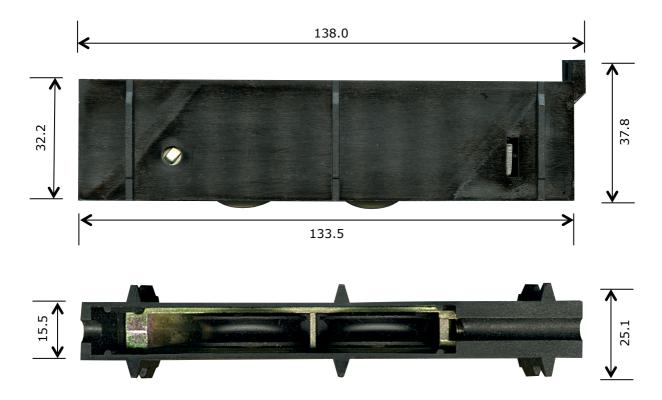

Rollerco Number Part Name

1-1705 Adjustable Sliding Door Roller

## Description

Sliding door roller carriage fitted with delrin tyre bearing rollers.

## Notes / Comments

Engineered plastic outer carriage with cast inner sleeve fitted with dual delrin tyre bearing rollers and phillips head adjusting screw.

| Unit of Supply | Recommended Maximum Load | Adjustment Range |
|----------------|--------------------------|------------------|
| Each           | 50kg                     | 8mm              |