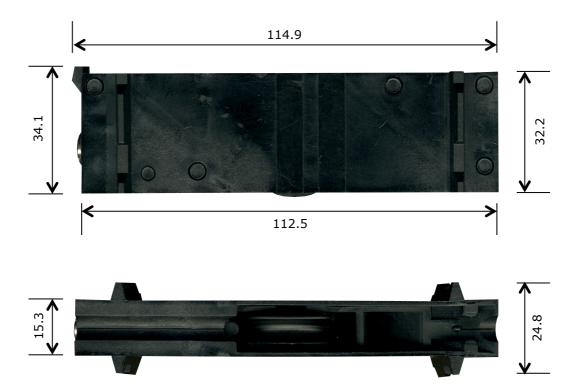

## **Picture**

## Notes / Comments

Engineered plastic roller housing with acetal tyre ball bearing roller and combination head adjusting screw. For replacement roller use 2-1180.

| <u>Unit of Supply</u> | Recommended Maximum Load | Adjustment Range |
|-----------------------|--------------------------|------------------|
| Each                  | 25kg                     | 8mm              |