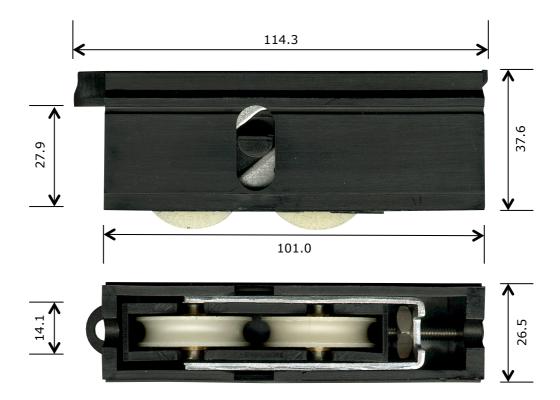

## **Picture**

## Notes / Comments

Engineered plastic outer housing and rocker arm with stainless steel inner housing and combination head adjusting screw fitted with dual nylon tyre ball bearing rollers.

| Unit of Supply | Recommended Maximum Load | Adjustment Range |
|----------------|--------------------------|------------------|
| Each           | 60kg                     | 9mm              |