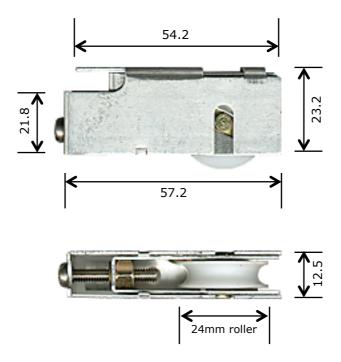

## Description

Adjustable door or window roller assembly with delrin roller in aluminium housing.

## **Picture**

## Notes / Comments

Marine grade aluminium housing with delrin tyre ball bearing roller and combination head stainless steel adjusting screw.

| <u>Unit of Supply</u> | Recommended Maximum Load | <u>Adjustment Range</u> |
|-----------------------|--------------------------|-------------------------|
| Each                  | 15 kg                    | 5.5 mm                  |