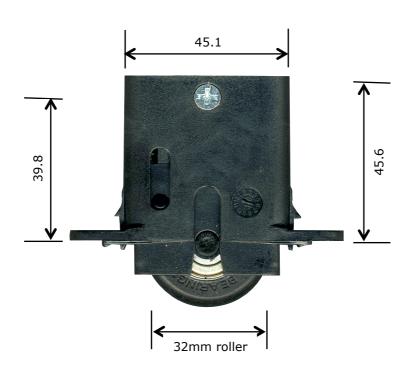

## **Description**

Adjustable sliding wardrobe door roller. To suit cut out size of 46mm x 16mm.

<u>Picture</u>

## Notes / Comments

Engineered plastic housing with spring loaded roller insert fitted with convex nylon tyre bearing roller.

| Unit of Supply                                                | Recommended Maximum Load           | Adjustment Range |  |  |
|---------------------------------------------------------------|------------------------------------|------------------|--|--|
| Each                                                          | 30 kg                              | 10 mm            |  |  |
| ·                                                             |                                    |                  |  |  |
| ROLLERCO                                                      |                                    |                  |  |  |
| 3, 26–28 Jacobsen Crescent, Holden Hill, South Australia 5088 |                                    |                  |  |  |
| P: 08 8266 2                                                  | 554 F: 08 8266 1522 E: sales@rolle | erco.com.au      |  |  |