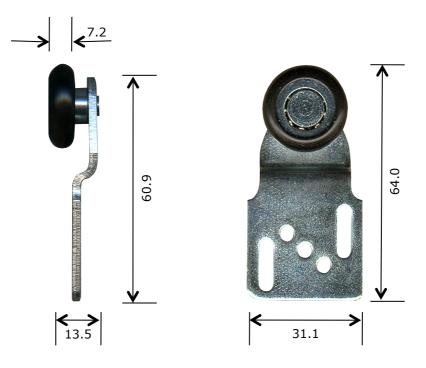

## <u>Description</u>

Sliding wardrobe / cupboard top roller for use on inner panel of 2 panel track.

<u>Picture</u>

## Notes / Comments

Stamped zinc plated mild steel bracket fitted with a 23mm nylon tyre bearing roller. See also part 1-2060.

| Unit of Supply                                                | Recommended Maximum Load | Adjustment Range |
|---------------------------------------------------------------|--------------------------|------------------|
| Each                                                          | 15 kg                    | 10 mm            |
|                                                               |                          |                  |
| ROLLERCO                                                      |                          |                  |
| 3, 26–28 Jacobsen Crescent, Holden Hill, South Australia 5088 |                          |                  |
| P: 08 8266 2554 F: 08 8266 1522 E: sales@rollerco.com.au      |                          |                  |