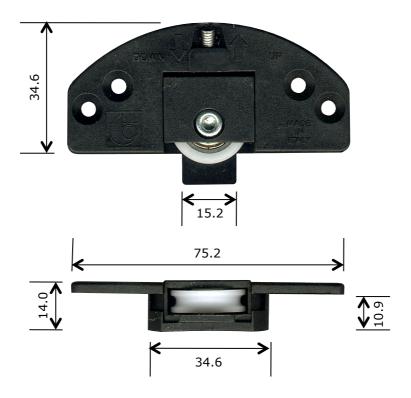

## **Picture**

## Notes / Comments

Injection moulded plastic carriage fitted with concave nylon tyre bearing roller and 2mm hex head adjusting screw.

| <u>Unit of Supply</u> | Recommended Maximum Load | <u>Adjustment Range</u> |
|-----------------------|--------------------------|-------------------------|
| Each                  | 22kg                     | 5mm                     |