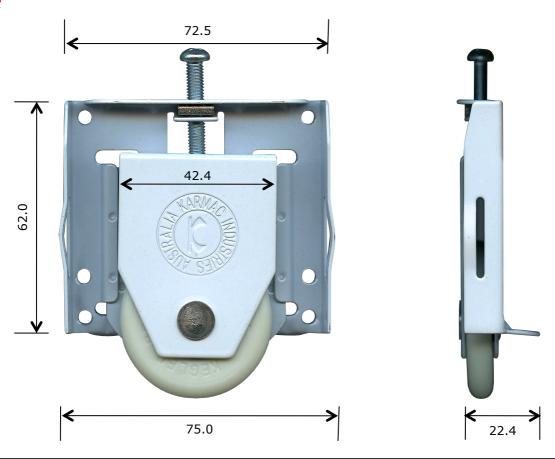

## **Picture**

## Notes / Comments

Pressed steel outer and inner carriage fitted with 42mm nylon roller and phillips head adjusting screw.

| <u>Unit of Supply</u> | Recommended Maximum Load | <u>Adjustment Range</u> |
|-----------------------|--------------------------|-------------------------|
| Each                  | 20 kg                    | 12 mm                   |