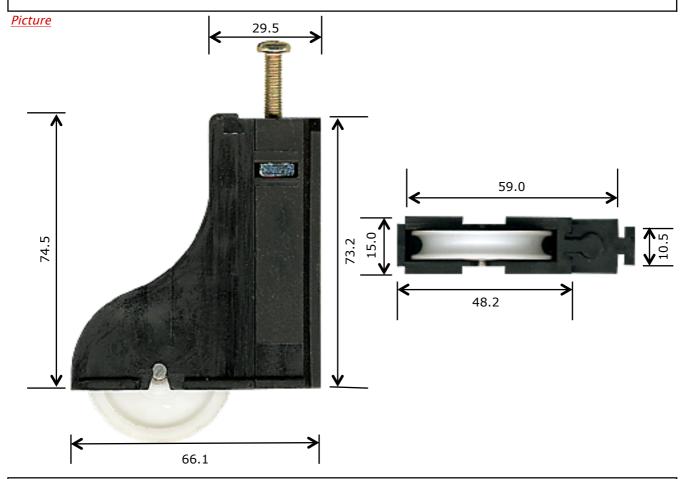

Rollerco Number Part Name

1-2190 Adjustable Wardrobe Roller

## Description

Adjustable wardrobe panel carriage with concave profile roller.

## Notes / Comments

Engineered plastic wardrobe panel carriage with 38.2mm nylon roller and combination head adjusting screw. Replacement roller is not available. For alternatives, see parts 1-2195, 1-2230 and 1-2260/1-2261.

| <u>Unit of Supply</u> | Recommended Maximum Load | <u>Adjustment Range</u> |
|-----------------------|--------------------------|-------------------------|
| Each                  | 25 kg                    | 19 mm                   |