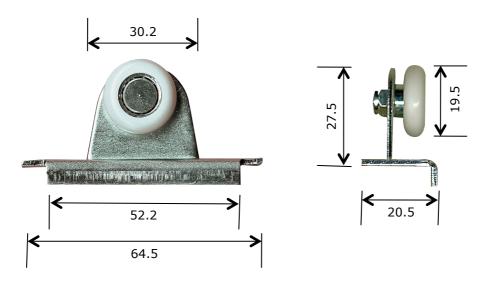

## **Description**

Top roller and hanger to suit Cowdroy Silent-Glide sliding wardrobe & cupboard door system.

**Picture** 

## Notes / Comments

Zinc plated steel henager fitted with nylon tyre bearing roller and nyloc nut. Replacement roller is 2-2800.

| Unit of Supply | Recommended Maximum Load | Adjustment Range |
|----------------|--------------------------|------------------|
| Each           | 8kg                      | 10mm             |