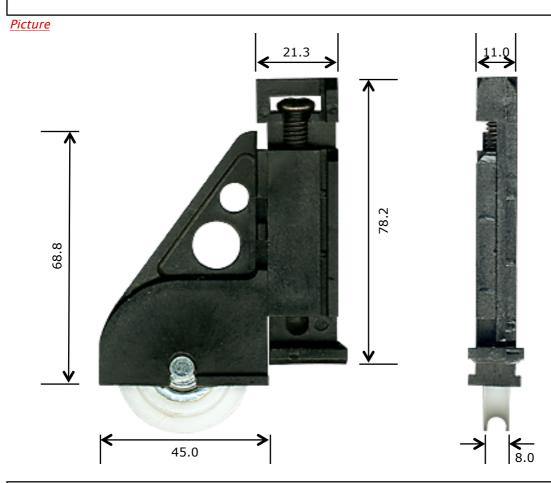

## Description

Adjustable wardrobe panel carriage with concave profile roller.

## Notes / Comments

Engineered plastic wardrobe panel carriage with 36mm nylon tyre ball bearing roller and phillips head adjusting screw. This item has a replaceable roller. For replacement roller use roller 2-2150 or 2-2151.

| Unit of Supply | Recommended Maximum Load | <u>Adjustment Range</u> |
|----------------|--------------------------|-------------------------|
| Each           | 20 kg                    | 15 mm                   |