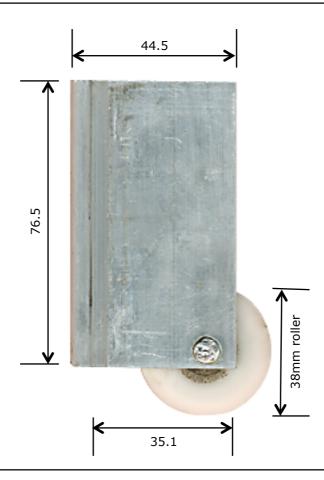

## **Picture**

## Notes / Comments

Extruded aluminium housing with nylon tyre ball bearing roller. Used inconjunction with adjusting robe roller mount 1-2260.

| Unit of Supply | Recommended Maximum Load | <u>Adjustment Range</u> |
|----------------|--------------------------|-------------------------|
| Each           | 25 kg                    | 30mm with 1-2260        |