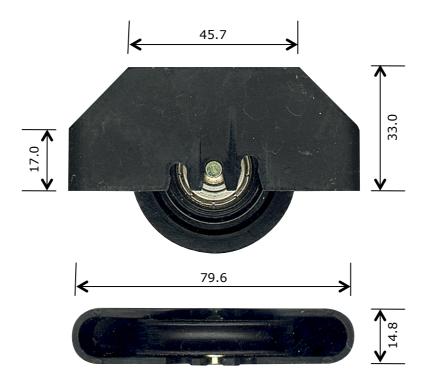

## **Picture**

## Notes / Comments

Engineered plastic housing with 3 stage adjustment fitted with nylon tyre bearing roller. For replacement roller use 2-1190.

| Unit of Supply | Recommended Maximum Load | <u>Adjustment Range</u> |
|----------------|--------------------------|-------------------------|
| Each           | 25kg                     | 2mm                     |