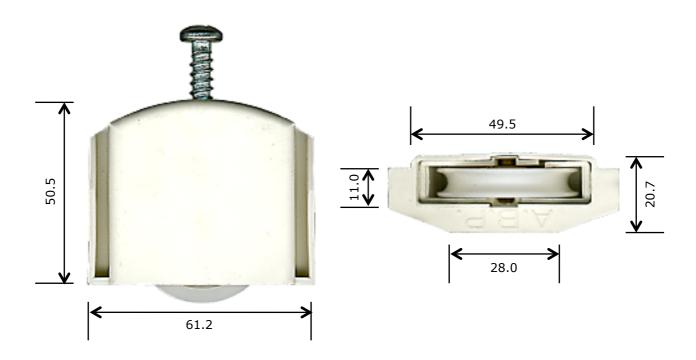

Rollerco Number Part Name

1-2320 ABP Magic Touch Adjustable Wardrobe Roller

## Description

Adjustable wardrobe panel carriage with concave profile roller suits ABP Magic Touch robe suite.

**Picture** 

## Notes / Comments

Engineered plastic wardrobe panel carriage with 38.2mm nylon roller and phillips head adjusting screw.

| Unit of Supply | Recommended Maximum Load | <u>Adjustment Range</u> |
|----------------|--------------------------|-------------------------|
| Each           | 25 kg                    | 10 mm                   |