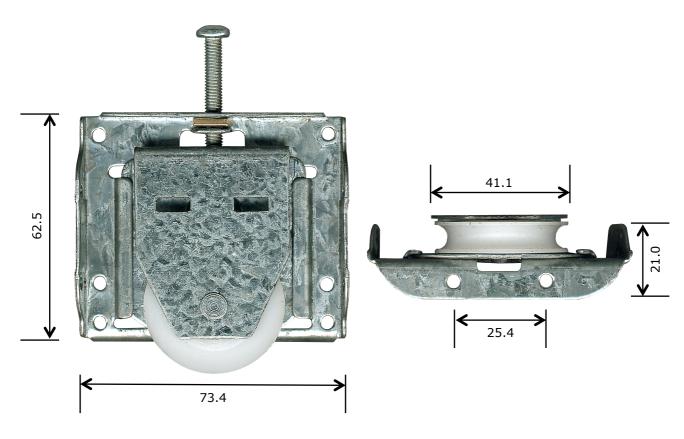

## **Description**

Adjustable wardrobe panel carriage with concave profile roller to suit Magic Touch robe suite.

**Picture** 

## Notes / Comments

Zinc plated mild steel wardrobe panel carriage with 36mm concave acetal roller and phillips head adjusting screw.

| Unit of Supply                                           | Recommended Maximum Load          | Adjustment Range |  |
|----------------------------------------------------------|-----------------------------------|------------------|--|
| Each                                                     | 18 kg                             | 20 mm            |  |
| · · ·                                                    |                                   |                  |  |
| ROLLERCO                                                 |                                   |                  |  |
| 3, 26–28 Jacobsen Crescent, Holden Hill, Sth. Aust. 5088 |                                   |                  |  |
| P <sup>.</sup> 08 8266 25                                | 554 F: 08 8266 1522 E: sales@roll | erco.com.au      |  |