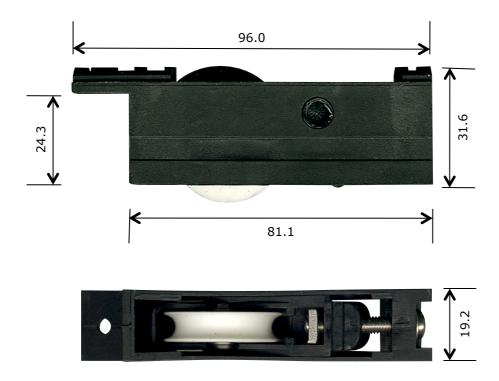

## **Picture**

## Notes / Comments

Injection moulded plastic carriage fitted with nylon tyre corrosion resistant bearing roller and stainless steel phillips head adjusting screw. See 1-2350 for standard version.

| Unit of Supply | Recommended Maximum Load | <u>Adjustment Range</u> |
|----------------|--------------------------|-------------------------|
| Each           | 25kg                     | 10mm                    |