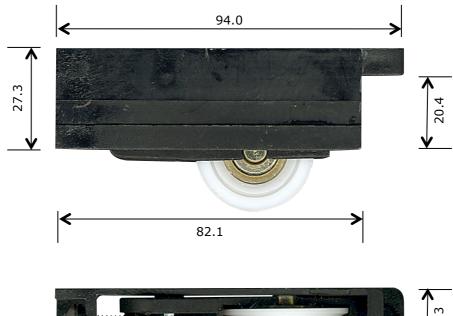

Rollerco Number Part Name

1-2380 Adjustable Sliding Door Roller

## Description

Sliding door roller carriage fitted with delrin tyre bearing roller.

## **Picture**

## Notes / Comments

Engineered plastic sliding door carriage with delrin tyre bearing roller and phillips head adjusting screw. For replacement rollers use 2-1020 or 2-1021.

| Unit of Supply | Recommended Maximum Load | Adjustment Range |
|----------------|--------------------------|------------------|
| Each           | 25kg                     | 8mm              |