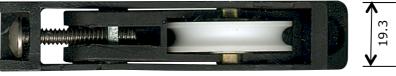

Rollerco Number Part Name

1-2380 Adjustable Sliding Door Roller

## Description

Sliding door roller carriage fitted with delrin tyre bearing roller.

## **Picture**

## Notes / Comments

Engineered plastic sliding door carriage with delrin tyre bearing roller and phillips head adjusting screw. For replacement rollers use 2-1020 or 2-1021.

| Unit of Supply | Recommended Maximum Load | Adjustment Range |
|----------------|--------------------------|------------------|
| Each           | 25kg                     | 8mm              |