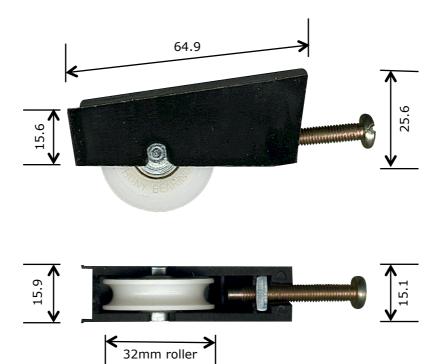

## Description

Adjustable door roller with nylon bearing roller.

## **Picture**

## Notes / Comments

Plastic door roller housing with combination head adjusting screw and acetal tyre ball bearing roller. For replacement rollers, use part 2-1020 or 2-1021.

| Unit of Supply | Recommended Maximum Load | <u>Adjustment Range</u> |
|----------------|--------------------------|-------------------------|
| Each           | 25 kg                    | 9 mm                    |