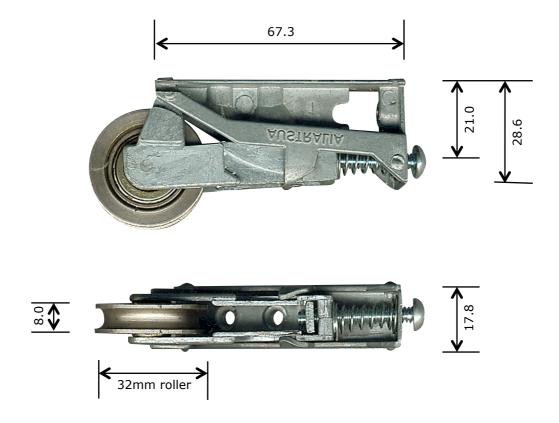

## **Picture**

## Notes / Comments

Zinc die cast door carriage assembly with stainless steel phillips head adjustment screw and stainless steel tyre roller. See part 1-1080 for nylon roller version.

| Unit of Supply | Recommended Maximum Load | <u>Adjustment Range</u> |
|----------------|--------------------------|-------------------------|
| Each           | 36 kg                    | 9.5 mm                  |