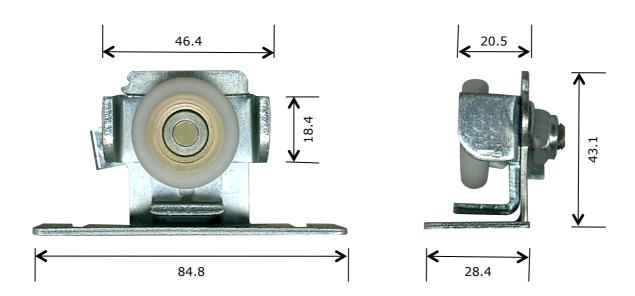

## **Picture**

## Notes / Comments

Steel bracket assembly fitted with 30mm nylon tyre sealed baring roller and nyloc nut. Replacement roller is 2-2720.

| <u>Unit of Supply</u> | Recommended Maximum Load | <u>Adjustment Range</u> |
|-----------------------|--------------------------|-------------------------|
| Each                  | 30kg                     | 8mm                     |