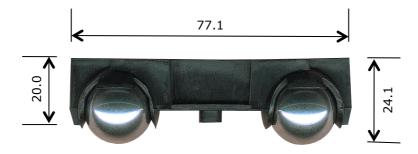

<u>Rollerco Number</u> 1–2620

Quad Ball Carrier

Part Name

## Description

Ball carrier assembly to suit Cowdroy 'Quad-Ball' sliding door track system for internal timber sliding doors.

<u>Picture</u>

<u>Notes / Comments</u> Injection moulded plastic carrier fitted with twin 19mm steel balls

| Unit of Supply                                                | <u>Recommended Maximum Load</u> | Adjustment Range |
|---------------------------------------------------------------|---------------------------------|------------------|
| Each                                                          | 30kg                            | N/A              |
|                                                               |                                 |                  |
| ROLLERCO                                                      |                                 |                  |
| 3, 26–28 Jacobsen Crescent, Holden Hill, South Australia 5088 |                                 |                  |
| P: 08 8266 2554 F: 08 8266 1522 E: sales@rollerco.com.au      |                                 |                  |