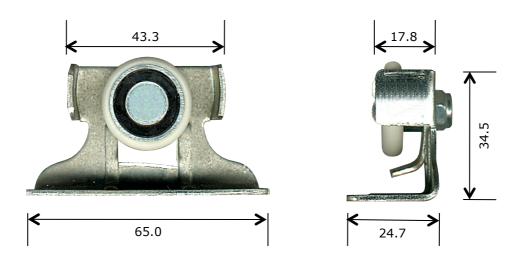

## **Picture**

## Notes / Comments

Glavanised steel bracket fitted with 25mm nylon tyre sealed bearing roller and nyloc nut. Replacement roller is 2-2740.

| Unit of Supply | Recommended Maximum Load | <u>Adjustment Range</u> |
|----------------|--------------------------|-------------------------|
| Each           | 15kg                     | 6mm                     |