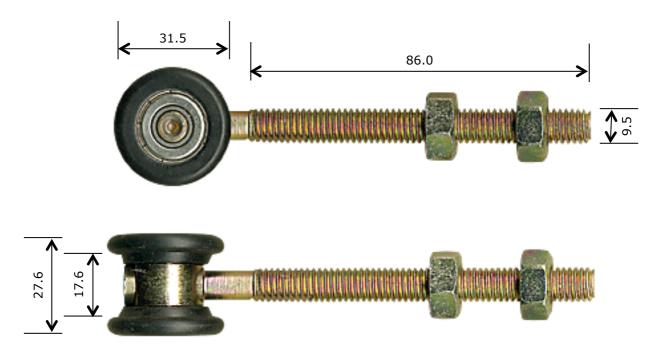

Rollerco Number

Part Name

1-2650

**Graduate Dual Roller Trolley** 

## Description

Graduate dual ball bearing roller trolley for overhead sliding garage doors.

**Picture** 

| Nylon tyre ball bearing rollers on zinc plated carriage assembly. |                          |                  |
|-------------------------------------------------------------------|--------------------------|------------------|
| Unit of Supply                                                    | Recommended Maximum Load | Adjustment Range |
| Each                                                              | 120 kg                   | 40 mm            |