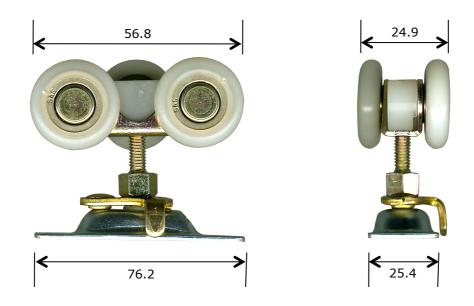

## **Description**

Three roller hanger trolley to suit sliding, cavity sliding and bi-fold internal timber doors.

<u>Picture</u>

## Notes / Comments

Mild steel hanger and heavy duty base mounting plate fitted with 3 x 24mm dia. Nylon tyre bearing rollers. Pack includes fixings and adjusting spanner.

| <u>Unit of Supply</u> | Recommended Maximum Load              | Adjustment Range |  |
|-----------------------|---------------------------------------|------------------|--|
| Each                  | 22kg                                  | 12mm             |  |
|                       |                                       |                  |  |
| ROLLERCO              |                                       |                  |  |
|                       | bsen Crescent, Holden Hill, South Aus |                  |  |
| P: 08 8266 2          | 554 F: 08 8266 1522 E: sales@rolle    | rco.com.au       |  |