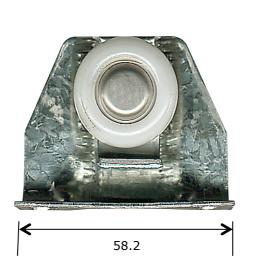

## **Description**

Steel carrier with anti lift bracket to suit internal timber sliding doors.

**Picture** 

## Notes / Comments

Galvanised steel bracket fitted with 29mm nylon tyre bearing roller. Replacement roller is 2-2780.

| <u>Unit of Supply</u> | Recommended Maximum Load | <u>Adjustment Range</u> |
|-----------------------|--------------------------|-------------------------|
| Each                  | 18kg                     | 6mm                     |