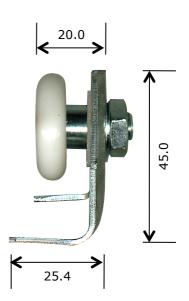

## **Description**

Steel carrier with anti lift bracket to suit internal timber sliding doors.

**Picture** 

## Notes / Comments

Galvanised steel bracket fitted with 29mm nylon tyre bearing roller. Replacement roller is 2-2780.

| <u>Unit of Supply</u> | Recommended Maximum Load | <u>Adjustment Range</u> |
|-----------------------|--------------------------|-------------------------|
| Each                  | 18kg                     | 6mm                     |