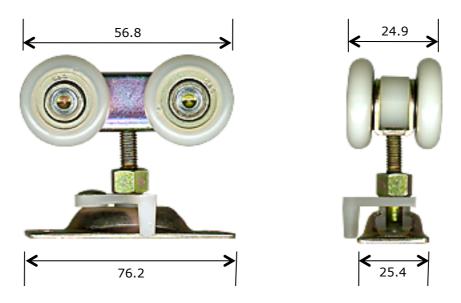

## Description

Quad roller hanger trolley to suit sliding, cavity sliding and bi-fold internal timber doors. See also 1-2790 & 1-2800.

**Picture** 

## Notes / Comments

Mild steel hanger and heavy duty base mounting plate fitted with 4 x 24mm nylon tyre bearing rollers.

| <u>Unit of Supply</u> | Recommended Maximum Load | <u>Adjustment Range</u> |
|-----------------------|--------------------------|-------------------------|
| Each                  | 22kg                     | 12mm                    |