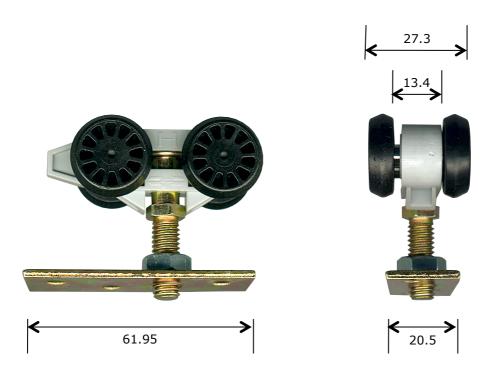

## **Description**

Quad roller bi-fold door trolley to suit Henderson track system.

<u>Picture</u>

## Notes / Comments

Plastic roller trolley fitted with 4 off 22.4mm nylon rollers and metal base plate. 3 x base plate fixing screws included.

| Unit of Supply           | Recommended Maximum Load              | <u>Adjustment Range</u> |
|--------------------------|---------------------------------------|-------------------------|
| Each                     | 12kg                                  | 10mm                    |
|                          |                                       |                         |
|                          | ROLLERCO                              |                         |
| 3, 26–28 Jaco            | bsen Crescent, Holden Hill, South Aus | stralia 5088            |
| P <sup>.</sup> 08 8266 2 | 554 F: 08 8266 1522 E: sales@rolle    | erco com au             |