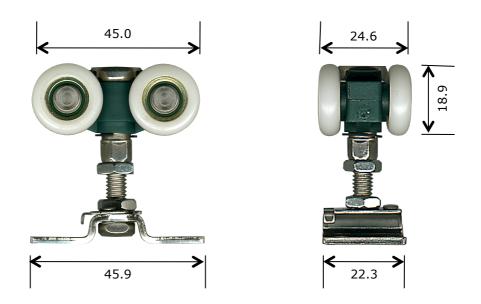

## **Description**

Overhead roller trolley to suit Brio bi-fold & sliding door sytem.

Part Name

<u>Picture</u>

<u>Notes / Comments</u> Quad nylon tyre bearing rollers on hanging trolley with mounting plate and adjusting spanner.

| Unit of Supply         | <u>Recommended Maximum Load</u>        | <u>Adjustment Range</u> |
|------------------------|----------------------------------------|-------------------------|
| Each                   | 12kg                                   | 8mm                     |
|                        | •                                      |                         |
|                        | ROLLERCO                               |                         |
| 3, 26–28 Jac           | obsen Crescent, Holden Hill, South Aus | tralia 5088             |
| P <sup>.</sup> 08 8266 | 2554 F: 08 8266 1522 E: sales@rolle    | erco.com.au             |