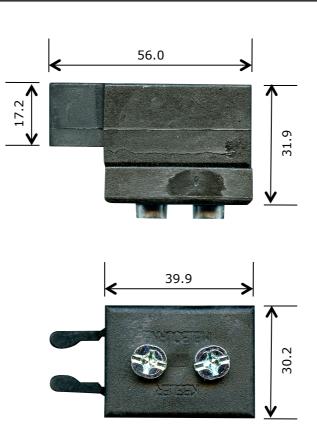

Rollerco Number 1–2925 <u>Part Name</u> Plastic End Stop

## <u>Description</u>

End stop to suit 1-2920 roller trolley.

<u>Picture</u>

| Unit of Supply                                                | <u>Recommended Maximum Load</u> | Adjustment Range |
|---------------------------------------------------------------|---------------------------------|------------------|
| Each                                                          | N/A                             | N/A              |
|                                                               |                                 |                  |
| ROLLERCO                                                      |                                 |                  |
| 3, 26–28 Jacobsen Crescent, Holden Hill, South Australia 5088 |                                 |                  |
| P: 08 8266 2554 F: 08 8266 1522 E: sales@rollerco.com.au      |                                 |                  |