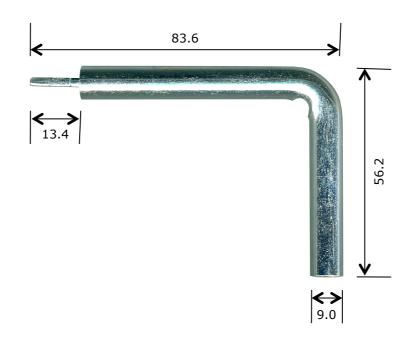

<u>Rollerco Number</u> 11–1070 <u>Part Name</u> Budget Lock Key

## <u>Description</u>

Key to suit 11-1010 captive budget lock.

<u>Picture</u>

| <u>Recommended Maximum Load</u>                               | <u>Adjustment Range</u>                                |
|---------------------------------------------------------------|--------------------------------------------------------|
| N/A                                                           | N/A                                                    |
|                                                               |                                                        |
| ROLLERCO                                                      |                                                        |
| 3, 26–28 Jacobsen Crescent, Holden Hill, South Australia 5088 |                                                        |
| P: 08 8266 2554 F: 08 8266 1522 E: sales@rollerco.com.au      |                                                        |
|                                                               | N/A<br>ROLLERCO<br>osen Crescent, Holden Hill, South A |