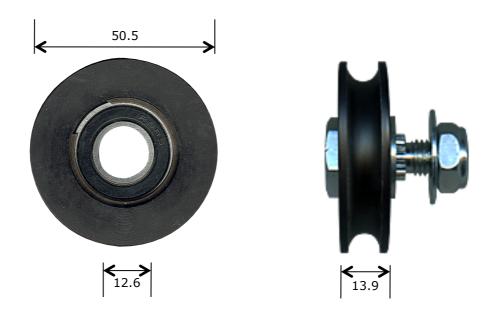

## **Description**

Replacement heavy duty roller for top hung commercial sliding doors fitted with either 11-1600 or 11-1680 hanger assemblies. Roller width is 13.9mm.

<u>Picture</u>

## <u>Notes / Comments</u>

High strength Ertalon wheel with precision ball bearing race, mounting bolt, steel spacer, washer and nyloc nut.

| <u>Unit of Supply</u>                                         | Recommended Maximum Load | Adjustment Range |
|---------------------------------------------------------------|--------------------------|------------------|
| Each                                                          | 130kg                    | N/A              |
|                                                               |                          |                  |
| ROLLERCO                                                      |                          |                  |
| 3, 26–28 Jacobsen Crescent, Holden Hill, South Australia 5088 |                          |                  |
| P: 08 8266 2554 F: 08 8266 1522 E: sales@rollerco.com.au      |                          |                  |