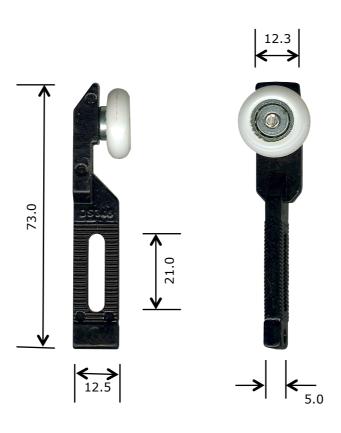

## **Description**

Adjustable top roller suits Wunderlick 2V series sliding flyscreens doors and original equipment manufacturer barrier doors.

Part Name

**Picture** 

## Notes / Comments

Zinc die cast hanger assembly fitted with 19mm dia. nylon tyre ball bearing roller. This roller was used in conjunction with the 3-1020 bottom guide on Wunderlich flydoors and barrier doors.

| <u>Unit of Supply</u>                                                                                                                   | Recommended Maximum Load | <u>Adjustment Range</u> |
|-----------------------------------------------------------------------------------------------------------------------------------------|--------------------------|-------------------------|
| Each                                                                                                                                    | 15 kg                    | 15 mm                   |
| <b>ROLLERCO</b><br>3, 2–286 Jacobsen Crescent, Holden Hill, Sth. Aust. 5088<br>P: 08 8266 2554 F: 08 8266 1522 E: sales@rollerco.com.au |                          |                         |