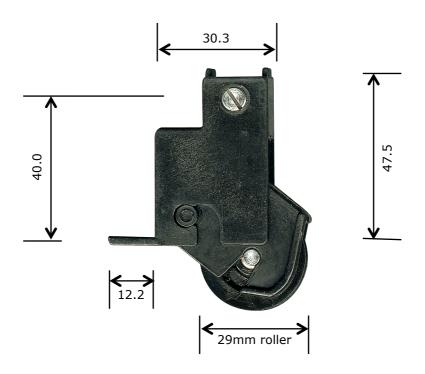

## **Picture**

## Notes / Comments

Engineered plastic housing with spring loaded roller insert fitted with plastic roller & lose fit stainless axle. For replacement rollers, 2-1050 will suit.

| Unit of Supply | Recommended Maximum Load | Adjustment Range |
|----------------|--------------------------|------------------|
| Each           | 15 kg                    | 12 mm            |