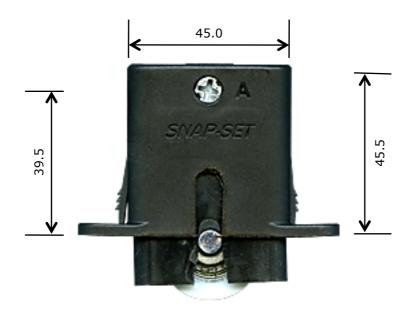

## **Picture**

## Notes / Comments

Engineered plastic housing with spring loaded roller insert fitted with a nylon tyre bearing roller.

| <u>Unit of Supply</u> | Recommended Maximum Load | <u>Adjustment Range</u> |
|-----------------------|--------------------------|-------------------------|
| Each                  | 30kg                     | 11mm                    |