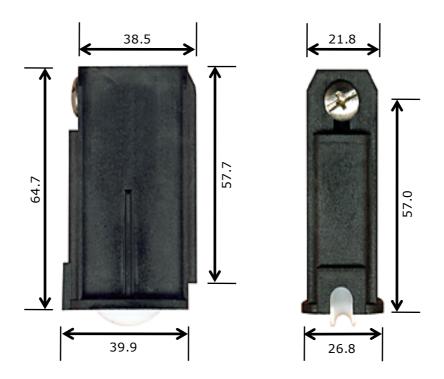

## **Picture**

## Notes / Comments

Injection moulded plastic inner & outer carriage fitted with stainless steel combination head adjusting screw and nylon tyre bearing roller.

| <u>Unit of Supply</u> | Recommended Maximum Load | <u>Adjustment Range</u> |
|-----------------------|--------------------------|-------------------------|
| Each                  | 20kg                     | 8mm                     |