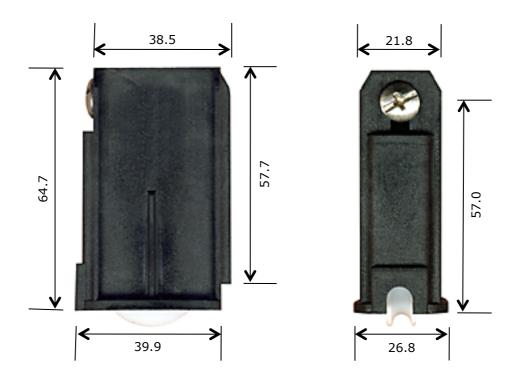

## **Picture**

## Notes / Comments

Injection moulded plastic inner & outer carriage fitted with stainless steel combination head adjusting screw and nylon tyre bearing roller. For replacement roller, use 2-1020 or 2-1021.