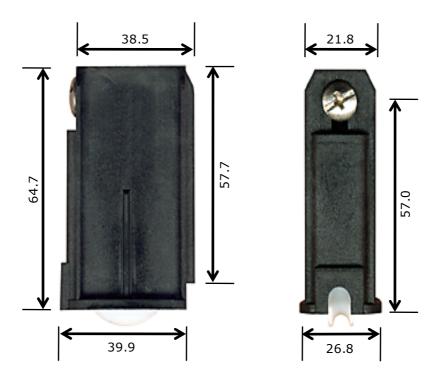

## **Picture**

## Notes / Comments

Injection moulded plastic inner & outer carriage fitted with stainless steel combination head adjusting screw and nylon tyre bearing roller.

| <u>Unit of Supply</u> | Recommended Maximum Load | <u>Adjustment Range</u> |
|-----------------------|--------------------------|-------------------------|
| Each                  | 20kg                     | 8mm                     |