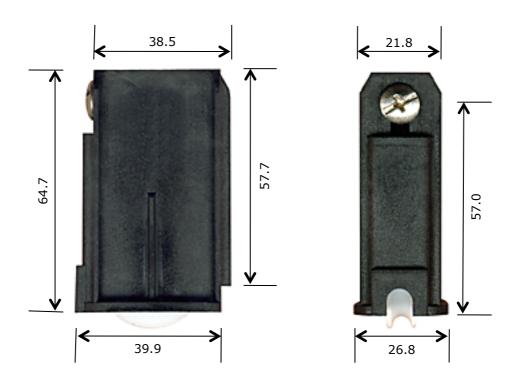

## <u>Description</u>

Adjustable spring loaded door roller carriage suits Bradnams doors. For non-spring loaded version, see 3-1130.

<u>Picture</u>

## Notes / Comments

Injection moulded plastic inner & outer carriage fitted with stainless steel combination head adjusting screw and nylon tyre bearing roller. For replacement roller, use 2–1020 or 2–1021.

| <u>Unit of Supply</u> | Recommended Maximum Load              | Adjustment Range |
|-----------------------|---------------------------------------|------------------|
| Each                  | 20kg                                  | 8mm              |
|                       |                                       |                  |
|                       | ROLLERCO                              |                  |
|                       | bsen Crescent, Holden Hill, South Aus |                  |
| P: 08 8266 2          | 554 F: 08 8266 1522 E: sales@rolle    | rco.com.au       |