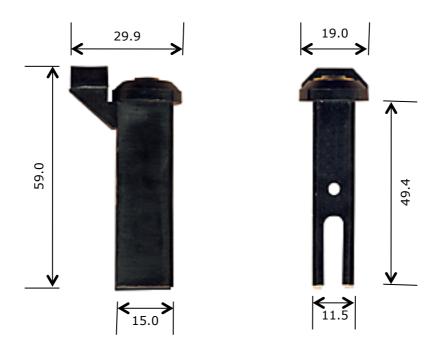

<u>Rollerco Number</u> 3–1150

Old G James Screen Door Hanger

## **Description**

Roller guided hanger to suit old G James sliding screen doors. Used in conjunction with 3-1160 at bottom.

Part Name

<u>Picture</u>

<u>Notes / Comments</u> Injection moulded plastic hanger fitted with horizontal guide roller at top.