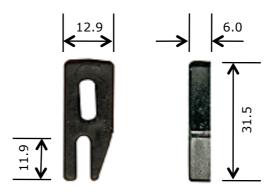

## Description

Adjustable bottom guide used on top hung Wunderlich 2V series sliding flyscreen and barrier doors.

**Picture** 

## Notes / Comments

Injection moulded screen door bottom guide used in conjunction with 3-1010 top rollers. For alternative see 3-1020.

| <u>Unit of Supply</u> | Recommended Maximum Load | <u>Adjustment Range</u> |
|-----------------------|--------------------------|-------------------------|
| Each                  | N/A                      | 7mm                     |