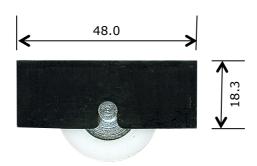

Rollerco Number 3–1330 <u>Part Name</u> Screen Door Carriage & Roller

## Description

Plastic sliding screen door carriage & roller.

*Picture* 

<u>Notes / Comments</u> Injection moulded housing fitted with 27mm nylon tyre ball bearing roller. Replacement roller is 2-2130.

| Unit of Supply | Recommended Maximum Load               | Adjustment Range |
|----------------|----------------------------------------|------------------|
| Each           | 15kg                                   | N/A              |
|                | •                                      |                  |
|                | ROLLERCO                               |                  |
| 3, 26-28 Jac   | obsen Crescent, Holden Hill, South Aus | tralia 5088      |
| P: 08 8266     | 2554 F: 08 8266 1522 E: sales@rolle    | rco.com.au       |