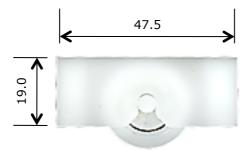

<u>Rollerco Number</u> 3–1350 <u>Part Name</u> Sliding Screen Door Roller

## **Description**

Carriage and roller to suit old sliding flyscreen doors.

<u>Picture</u>

10.8

<u>Notes / Comments</u> Injection moulded plastic cariage fitted with a 23mm nylon tyre bearing roller.

| <u>Unit of Supply</u>                                                            | <u>Recommended Maximum Load</u> | <u>Adjustment Range</u> |
|----------------------------------------------------------------------------------|---------------------------------|-------------------------|
| Each                                                                             | 8kg                             | N/A                     |
| <b>ROLLERCO</b><br>3, 26–28 Jacobsen Crescent, Holden Hill, South Australia 5088 |                                 |                         |