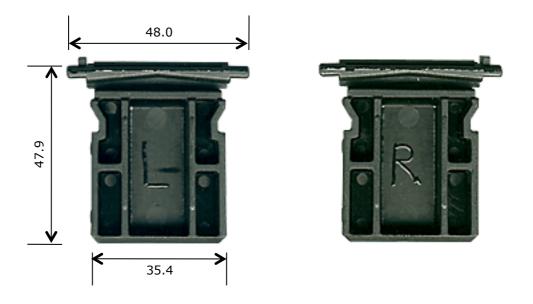

<u>Rollerco Number</u> 3–1430

Bradnams Screen Door Bracket Set

Part Name

## **Description**

Screen door corner connector blocks to suit old Bradnams sliding flyscreen doors. Used in conjunction with 3–1440 roller housing insert.

<u>Picture</u>

| <u>Unit of Supply</u>                                                            | <u>Recommended Maximum Load</u> | <u>Adjustment Range</u> |
|----------------------------------------------------------------------------------|---------------------------------|-------------------------|
| Set of 4                                                                         | N/A                             | N/A                     |
| <b>ROLLERCO</b><br>3, 26–28 Jacobsen Crescent, Holden Hill, South Australia 5088 |                                 |                         |