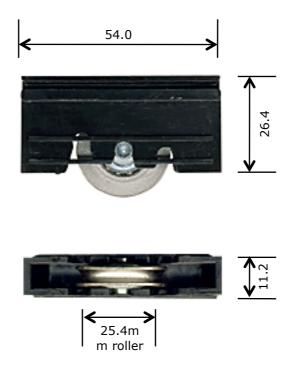

## **Picture**

## Notes / Comments

Acetal carriage with three slot adjustment and stainless steel outer race bearing roller. This is the same as part 1-1230.

| Unit of Supply | Recommended Maximum Load | <u>Adjustment Range</u> |
|----------------|--------------------------|-------------------------|
| Each           | 25 kg                    | 3.2 mm                  |