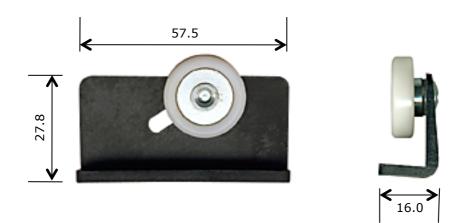

## **Description**

Adjustable screen door & shed door roller carriage, Suits Heritage, Span Built, Absco & other garden shed manufacturers.

<u>Picture</u>

<u>Notes / Comments</u> Injection moulded plastic carrier fitted with 22mm nylon tyre bearing roller and phillips head adjusting screw. For replacement roller, use 3-3100.

| Unit of Supply                                                | Recommended Maximum Load | <u>Adjustment Range</u> |
|---------------------------------------------------------------|--------------------------|-------------------------|
| Each                                                          | 12kg                     | 10mm                    |
|                                                               |                          |                         |
| ROLLERCO                                                      |                          |                         |
| 3, 26–28 Jacobsen Crescent, Holden Hill, South Australia 5088 |                          |                         |
| P: 08 8266 2554 F: 08 8266 1522 E: sales@rollerco.com.au      |                          |                         |