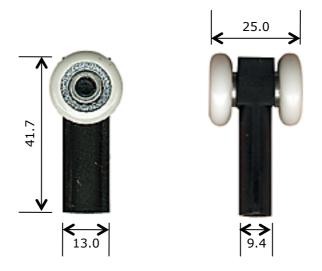

## <u>Description</u>

Sliding screen door top hanger carriage.

<u>Picture</u>

<u>Notes / Comments</u> Plastic carrier fitted with dual 19.6mm nylon tyre bearing rollers.

| <u>Unit of Supply</u>                                                                                                                        | <u>Recommended Maximum Load</u> | <u>Adjustment Range</u> |
|----------------------------------------------------------------------------------------------------------------------------------------------|---------------------------------|-------------------------|
| Each                                                                                                                                         | 15kg                            | N/A                     |
| <b>ROLLERCO</b><br>3, 26–28 Jacobsen Crescent, Holden Hill, South Australia 5088<br>P: 08 8266 2554 F: 08 8266 1522 E: sales@rollerco.com.au |                                 |                         |